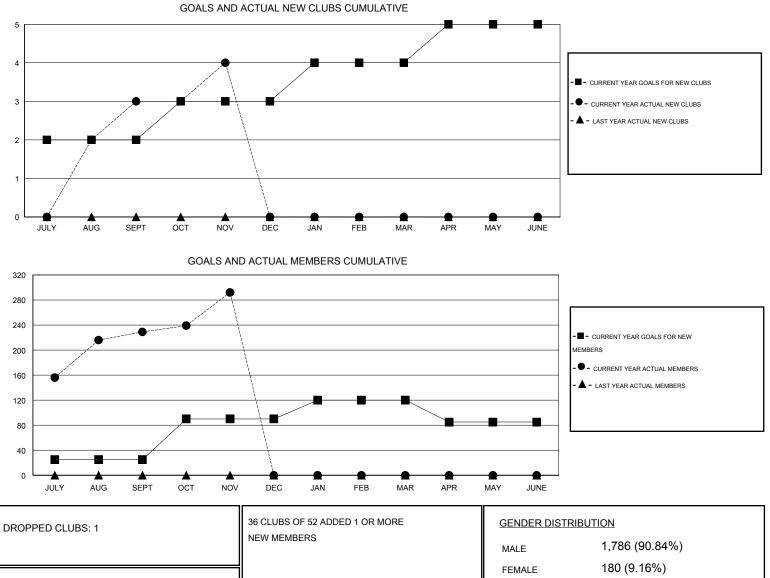

## LOCATION INDIA

|               |                  | Clubs            |                  |                  | Members       |                    |                                     |                    |                  |
|---------------|------------------|------------------|------------------|------------------|---------------|--------------------|-------------------------------------|--------------------|------------------|
|               | RESUL            | TS FOR 2016-2017 |                  |                  |               | RESU               | JLTS FOR 2016-2017                  |                    |                  |
| QUARTER       | NEW CLUB<br>GOAL | NEW CLUBS        | DROPPED<br>CLUBS | NET<br>GAIN/LOSS | QUARTER       | NEW MEMBER<br>GOAL | CHARTER AND<br>NEW MEMBERS<br>ADDED | DROPPED<br>MEMBERS | NET<br>GAIN/LOSS |
| JULY/AUG/SEPT | 2                | 3                | 1                | 2                | JULY/AUG/SEPT | 25                 | 278                                 | 49                 | 229              |
| OCT/NOV/DEC   | 1                | 1                | 0                | 1                | OCT/NOV/DEC   | 65                 | 65                                  | 2                  | 63               |
| JAN/FEB/MAR   | 1                | 0                | 0                | 0                | JAN/FEB/MAR   | 30                 | 0                                   | 0                  | 0                |
| APR/MAY/JUNE  | 1                | 0                | 0                | 0                | APR/MAY/JUNE  | -35                | 0                                   | 0                  | 0                |

| CLUB CANCELLED 0 ASSESSMENT DATA HEAD OF HOUSEHOLD 14 | DROPPED MEMBERS  |                       | FEMALE 100 (3.1070)       |
|-------------------------------------------------------|------------------|-----------------------|---------------------------|
| CLUB CANCELLED 0 ASSESSMENT DATA HEAD OF HOUSEHOLD 14 | DECEASED 2       | CLICK HERE FOR HEALTH | FAMILY UNIT MEMBERS 288   |
|                                                       | CLUB CANCELLED 0 | ASSESSMENT DATA       |                           |
|                                                       | OTHER 49         |                       | HEAD OF HOUSEHOLD 144     |
| TOTAL 51 NON-HEAD OF HOUSEHOLD 14                     | TOTAL 51         | -                     | NON-HEAD OF HOUSEHOLD 144 |